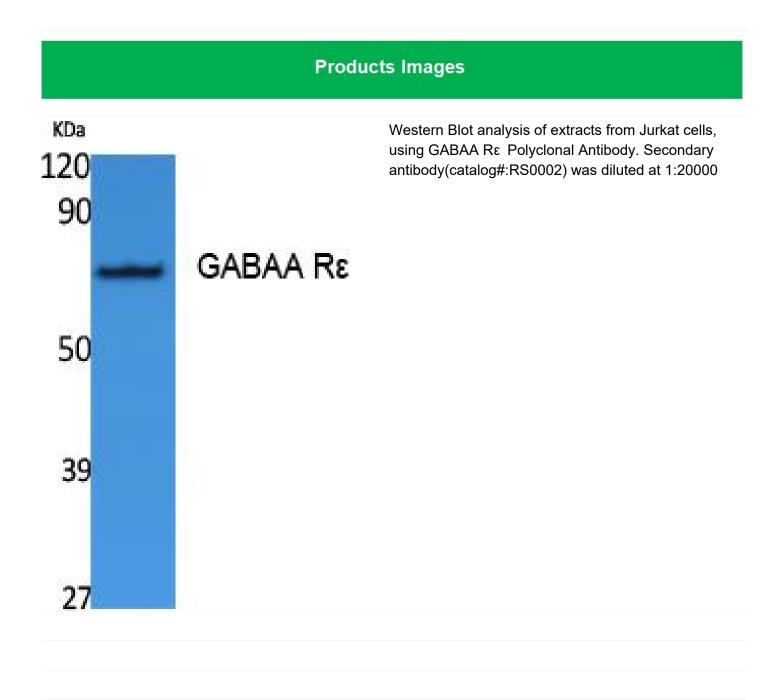

## GABAA Rε Polyclonal Antibody

| Catalog No                  | YP-Ab-16520                                                                                                                  |
|-----------------------------|------------------------------------------------------------------------------------------------------------------------------|
| Isotype                     | IgG                                                                                                                          |
| Reactivity                  | Human;Rat;Mouse;                                                                                                             |
| Applications                | WB;ELISA                                                                                                                     |
| Gene Name                   | GABRE                                                                                                                        |
| Protein Name                | Gamma-aminobutyric acid receptor subunit epsilon                                                                             |
| Immunogen                   | Synthesized peptide derived from the Internal region of human GABAA range: Re                                                |
| Specificity                 | GABAA Rε Polyclonal Antibody detects endogenous levels of GABAA Rε protein.                                                  |
| Formulation                 | Liquid in PBS containing 50% glycerol, 0.5% BSA and 0.02% sodium azide.                                                      |
| Source                      | Polyclonal, Rabbit,IgG                                                                                                       |
| Purification                | The antibody was affinity-purified from rabbit antiserum by affinity-chromatography using epitope-specific immunogen.        |
| Dilution                    | Western Blot: 1/500 - 1/2000. ELISA: 1/20000. Not yet tested in other applications.                                          |
| Concentration               | 1 mg/ml                                                                                                                      |
| Purity                      | ≥90%                                                                                                                         |
| Storage Stability           | -20°C/1 year                                                                                                                 |
| Synonyms                    | GABRE; Gamma-aminobutyric acid receptor subunit epsilon; GABA(A) receptor subunit epsilon                                    |
| Observed Band               | 57kD                                                                                                                         |
| Cell Pathway                | Cell junction, synapse, postsynaptic cell membrane; Multi-pass membrane protein. Cell membrane; Multi-pass membrane protein. |
|                             | protonin con monara, mana pasco monara protonin                                                                              |
| Tissue Specificity          | Expressed in many tissues. Highest levels of expression in adult heart and placenta.                                         |
| Tissue Specificity Function | Expressed in many tissues. Highest levels of expression in adult heart and                                                   |